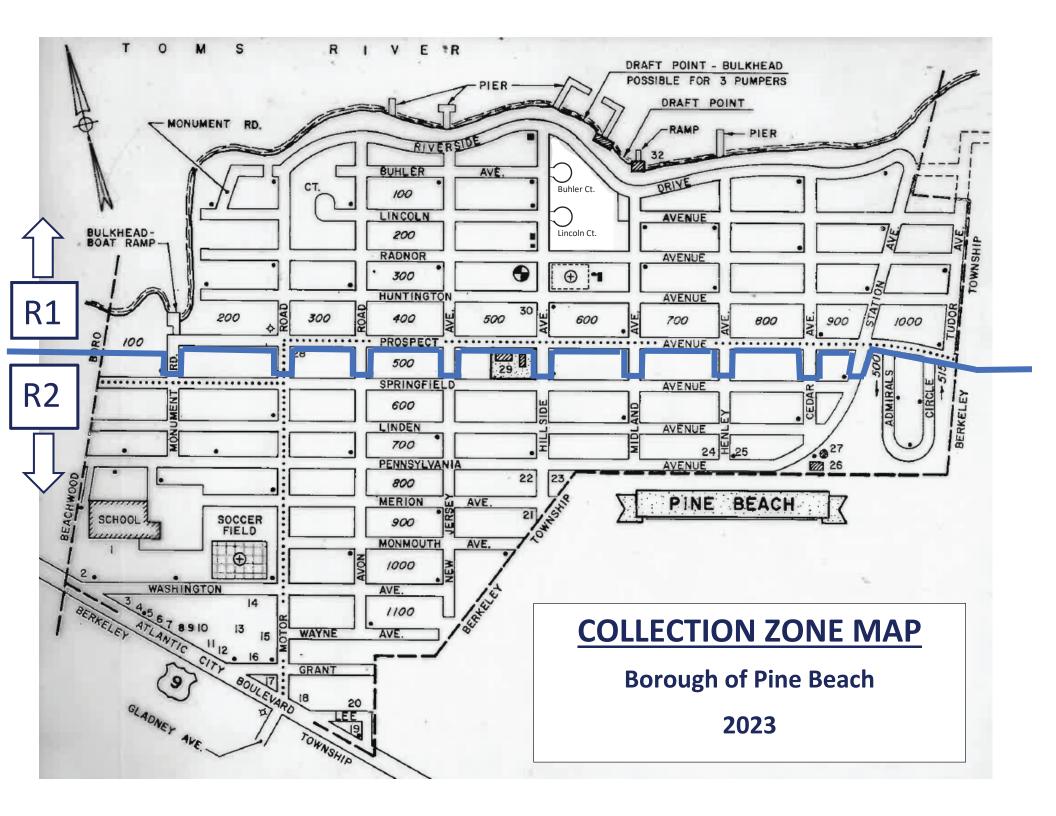

BOROUGH RECYCLING YARD: The recycling yard is located at 801 Pennsylvania Ave. It is open during the week from 8am to 2pm and on select Saturdays from 8am to 2pm for residents.

You may bring to the yard any recyclable material, brush or leaves. Items that are not accepted are hazardous waste, bulk, trash, and tires. Please do not leave any items outside of the gate when the yard is closed.

Yard Waste: All yard waste except for grass clippings is considered recyclable materials. Yard waste is collected at the curbside during the dates indicated on the collection schedule. During curbside pickup leaves must be bagged and loosely closed, and brush must be cut in lengths no longer than 4' and must be tied in bundles to help us collect it. Please do not place branches or twigs in the bags with your leaves. Anything with a branch attached is considered brush. The Borough Recycling Yard is open year round to accept yard waste from all residents. Yard waste should not be placed at the curbside outside of your normal scheduled pickup dates.

Brush Pick up scheduled this month. Please observe the dates scheduled for your zone on the calendar. We ask that you please place your brush to the curbside no later than the Sunday of your scheduled week as we will only collect once per street, per scheduled week. Failure to place the brush out on Sunday may result in you missing the collection and the trucks will not be sent back.