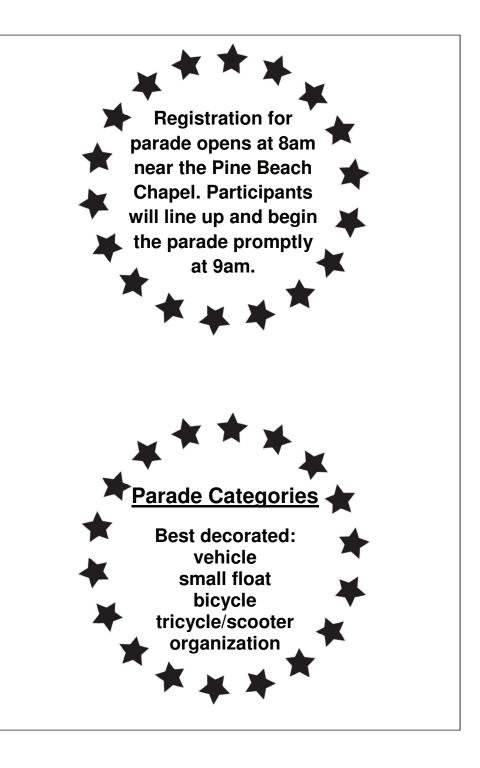

## Independence Day Parade

### Tuesday, July 4<sup>th</sup> 9am

- Parade registration and start is located at the Hillside and Huntington Ave. parking lot.
- The parade proceeds on Prospect Ave., to New Jersey Ave., to Springfield Ave., to Henley Ave., to Riverside Drive, and ends at Vista Park.
- There will be parade awards and family fun games at Vista Park following the parade.
- Please visit our website for more details on how to volunteer and events to be held.